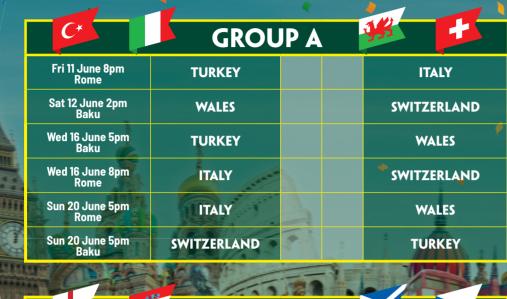

|                                   | GROUP B  |         |
|-----------------------------------|----------|---------|
| Sat 12 June 5pm<br>Copenhagen     | DENMARK  | FINLAND |
| Sat 12 June 8pm<br>St. Petersburg | BELGIUM  | RUSSIA  |
| Wed 16 June 2pm<br>St. Petersburg | FINLAND  | RUSSIA  |
| Thur 17 June 5pm<br>Copenhagen    | DENMARK  | BELGIUM |
| Mon 21 June 8pm<br>Copenhagen     | ✓ RUSSIA | DENMARK |
| Mon 21 June 8pm<br>St. Petersburg | FINLAND  | BELGIUM |

|                               | GROUP C         |                |
|-------------------------------|-----------------|----------------|
| Sun 13 June 5pm<br>Bucharest  | AUSTRIA         | NORTH MACEDONI |
| Sun 13 June 8pm<br>Amsterdam  | NETHERLANDS     | UKRAINE        |
| Thur 17 June 2pm<br>Bucharest | UKRAINE