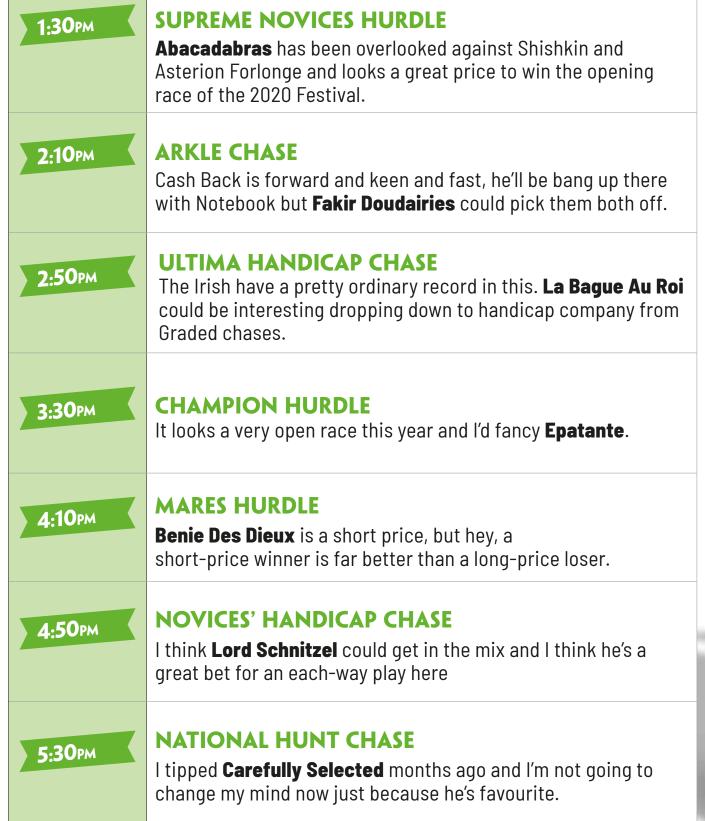

CHAMPION DAY AT CHELTENHAM RUBY'S DAILY FANCIES

ALL RACES
Cheltenham Day 1

MONEY BACK AS A FREE BET **IF YOUR HORSE FINISHES** 

2<sup>ND</sup> 3<sup>R</sup>

OR 4TH

Max free bet €10 | Online Exclusive

(18+) Need help? Contact Dunlewey Addiction Services: 1800 936 725 www.dunlewey.net